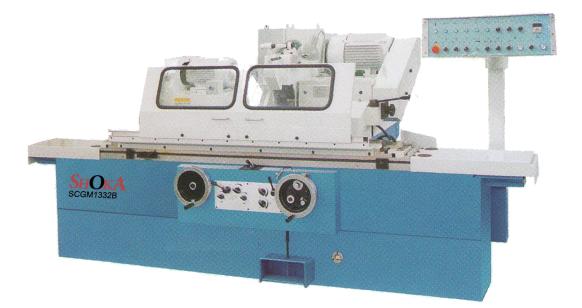

| Model: SCGM81332B         | (Semi-Automatic) |                                        |
|---------------------------|------------------|----------------------------------------|
| Grinding diameter         | mm               | Ф8~Ф320                                |
| Max. grinding length      | mm               | 500/750/1000/1500                      |
| Max. wrokpiece weight     | Kg               | 150                                    |
| Center height             | mm               | 180                                    |
| Wheel size                | mm               | Φ600 <sup>x</sup> 75 <sup>x</sup> Φ305 |
| Wheel peripheral velocity | m/s              | 35                                     |