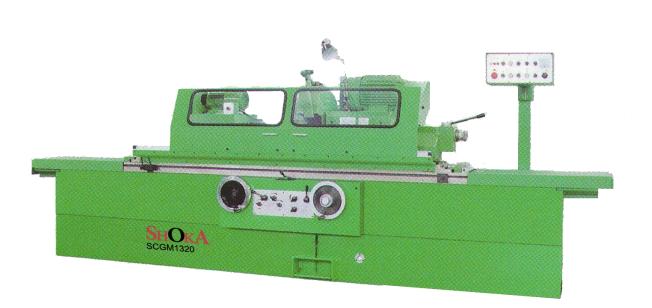

### Cylindrical Grinding Machine

The cylindrical grinders are mainly used for grinding cylindrical or conical surface of rotational Parts. These machines are suitable for small and large batch production.

| Model: SCGM1320/H         | (High- | Precision)   |
|---------------------------|--------|--------------|
| Grinding diameter         | mm     | Φ8~Φ200      |
| Max. grinding length      | mm     | 500/750      |
| Max. wrokpiece weight     | Kg     | 50           |
| Center height             | mm     | 135          |
| heel size                 | mm     | Φ400x50xΦ203 |
| Wheel peripheral velocity | m/s    | 35           |