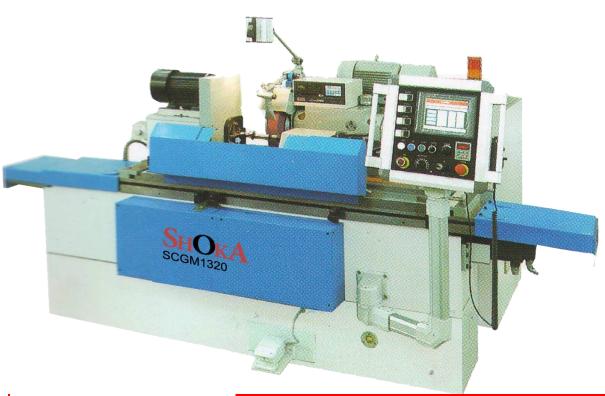

## Cylindrical Grinding Machine

The cylindrical grinders are mainly used for grinding cylindrical or conical surface of rotational Parts. These machines are suitable for small and large batch production.

| Model: SCGM320/H          | (Econ | (Economic-CNC) |  |
|---------------------------|-------|----------------|--|
| Grinding diameter         | mm    | 08-0200        |  |
| Max. grinding length      | mm    | 500            |  |
| Max. wrokpiece weight     | Kg    | 50             |  |
| Wheel size                | mm    | 0400x50x0203   |  |
| Wheel peripheral velocity | m/s   | 35             |  |