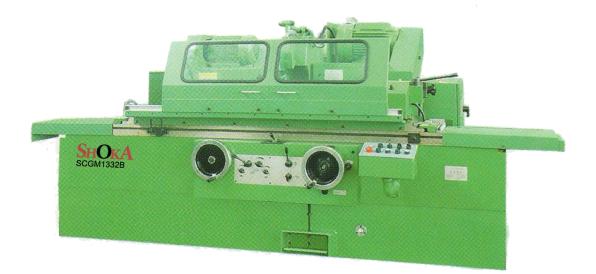

| Model: SCGM1332B          |     |                                        |
|---------------------------|-----|----------------------------------------|
| Grinding diameter         | mm  | Ф8-Ф320                                |
| Max. grinding length      | mm  | 500/1000/1500/2000/3000                |
| Max. wrokpiece weight     | Kg  | 150                                    |
| Center height             | mm  | 180                                    |
| Wheel size                | mm  | Φ600 <sup>x</sup> 75 <sup>x</sup> Φ305 |
| Wheel peripheral velocity | m/s | 35                                     |

| Model: SCGM81332B         | (Semi-Automatic) |                                        |
|---------------------------|------------------|----------------------------------------|
| Grinding diameter         | mm               | Ф8~Ф320                                |
| Max. grinding length      | mm               | 500/750/1000/1500                      |
| Max. wrokpiece weight     | Kg               | 150                                    |
| Center height             | mm               | 180                                    |
| Wheel size                | mm               | Φ600 <sup>x</sup> 75 <sup>x</sup> Φ305 |
| Wheel peripheral velocity | m/s              | 35                                     |