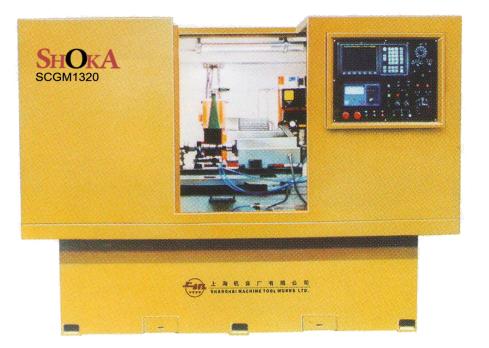

### Cylindrical Grinding Machine

The cylindrical grinders are mainly used for grinding cylindrical or conical surface of rotational Parts. These machines are suitable for small and large batch production.

| Model: MK1320/H           | (CNC) |                                |
|---------------------------|-------|--------------------------------|
| Grinding diameter         | mm    | Φ6-Φ200                        |
| Max. grinding length      | mm    | 500/750                        |
| Max. wrokpiece weight     | Kg    | 50                             |
| Wheel size                | mm    | $\Phi 400^{x} 50^{x} \Phi 203$ |
| Wheel peripheral velocity | m/s   | 45                             |