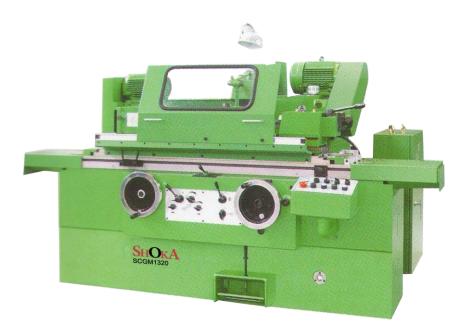

### Cylindrical Grinding Machine

The cylindrical grinders are mainly used for grinding cylindrical or conical surface of rotational Parts. These machines are suitable for small and large batch production.

| Model                     |     | SCGM1320H    |
|---------------------------|-----|--------------|
| Grinding diameter         | mm  | Φ8~Φ200      |
| Max. grinding length      | mm  | 500/750      |
| Max. wrokpiece weight     | Kg  | 50           |
| Center height             | mm  | 135          |
| Wheel size                | mm  | Ф400x50xФ203 |
| Wheel peripheral velocity | m/s | 35           |