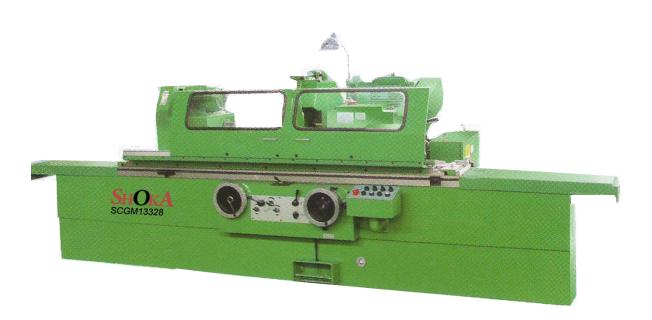

| Model: SCGM1332B          |     |                                        |
|---------------------------|-----|----------------------------------------|
| Grinding diameter         | mm  | Ф8-Ф320                                |
| Max. grinding length      | mm  | 500/1000/1500/2000/3000                |
| Max. wrokpiece weight     | Kg  | 150                                    |
| Center height             | mm  | 180                                    |
| Wheel size                | mm  | Φ600 <sup>x</sup> 75 <sup>x</sup> Φ305 |
| Wheel peripheral velocity | m/s | 35                                     |