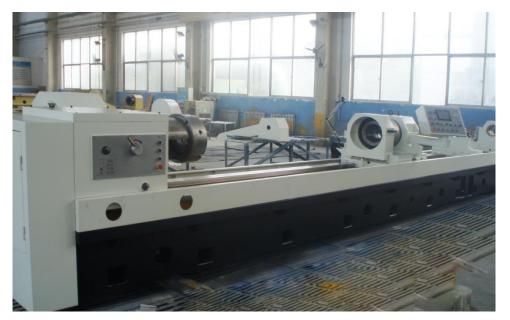

## **SDDM** series

#### Features

This machine is special for processing cylindrical work piece, the machine can drilling and boring work piece. The drilling type adopt BTA type, the guide carriage supply oil and remove the chips from drilling bar to chips device, when the machine boring work piece, the guide carriage supply oil and remove the chips to chips device