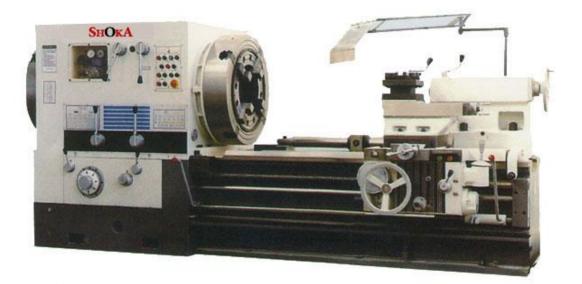

# SHOKA Machine Tools

Conventional Flat-bed Pipe Threading Lathe

Your partner for presentation of the needs

## **Conventional Flat-bed Pipe Threading Lathe**

Your partner for presentation of the needs

#### Features:

It is a special purpose machine that is used for cutting metric, inch size parallel threads and conical tube threads. In addition it can also perform such operations as center lathe turning process.

It is applicable for processing and repairing of drill pipe, drill collar, square Kelly pipe, and casing pipe in the petroleum, metallurgical, chemical, hydroelectric, and geologic field. It is the most applicable machine tool for repairing of steel pipe at a petroleum pipeline station.