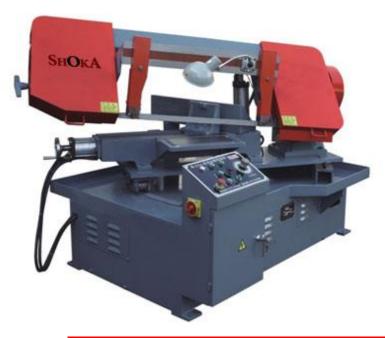

# ROTARY BASE BAND SAW MACHINES

Your partner for presentation of the needs

# **Technical specifications**

| Model            | SHBM20C/50       |           | SHBM25C/50       |
|------------------|------------------|-----------|------------------|
| cutting capacity | 90 degree        | 500x200mm | 500x250mm        |
|                  | +45 degree       | dia280mm  | dia380mm         |
| cutting speed    | 27/49/81m/min    |           | 30/48/62m/min    |
| blade size       | 0.9x27x3505mm    |           | 1.1x34x4115mm    |
| maim motor       | 3.0kw            |           | 3.0kw            |
| size of outward  | 1900x2200x1450mm |           | 2050x2500x1500mm |
| machine weight   | 1800kgs          |           | 2100kgs          |

| Model            | SHBM28C          |          | SHBM38C          |
|------------------|------------------|----------|------------------|
| cutting capacity | 90 degree        | dia280mm | dia380mm         |
|                  | 45 degree        | dia280mm | dia380mm         |
| cutting speed    | 27/49/81m/min    |          | 30/48/62m/min    |
| blade size       | 1.1x34x4150mm    |          | 1.1x34x4150mm    |
| maim motor       | 3.0kw            |          | 3.0kw            |
| size of outward  | 2170x1400x1400mm |          | 2200x1400x1500mm |
| machine weight   | 1800kgs          |          | 2100kgs          |