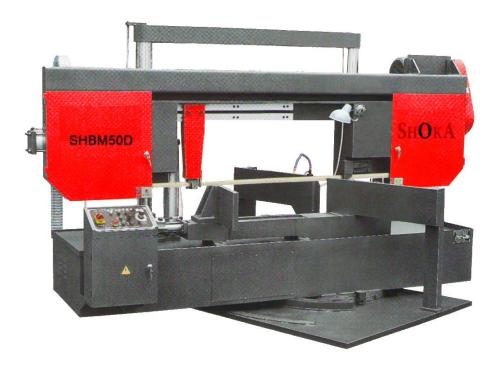

# ROTARY BASE BAND SAW MACHINES

Your partner for presentation of the needs

### Technical specifications

| Model            | SHBM50D          |           | SHBM50D          |
|------------------|------------------|-----------|------------------|
| cutting capacity | 90 degree        | dia400mm  | dia 500mm        |
|                  | 45 degree        | dia 400mm | dia 500mm        |
| cutting speed    | 25/45/65m/min    |           | 25/45/65m/min    |
| blade size       | 1.3x41x4750mm    |           | 1.3x41x6350mm    |
| maim motor       | 4.0kw            |           | 5.5kw            |
| size of outward  | 3200x2000x1600mm |           | 3050x2200x1750mm |
| machine weight   | 2800kgs          |           | 3700kgs          |